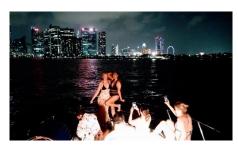

## **PARTY CRUISE**

Party Cruise includes All you can drinks and Light meal.

You can enjoy the boat ride without bringing anything.

KARAOKE is also available. (Japanese, English, Chinese)

|                       | Mon - Thu | Fri- Sun / Ph |
|-----------------------|-----------|---------------|
| 3 hours / up to 6 pax | \$840.    | \$1020.       |
| Additional passenger  | \$120.    | \$150         |
| 4 hours / up to 6 pax | \$960.    | \$1200.       |
| Additional passenger  | \$140.    | \$170.        |

Drinks menu: Beer, Shochu, Whisky, Coke, Oolong tea, Green tea, Soda

You can play in the sea until sunset.

Please select the usage time from the below time slots.

- ① pm16:00-pm19:00(3h) / pm16:00-pm20:00(4h)
- ② pm17:00-pm20:00(3h) / pm17:00-pm21:00(4h)
- ③ pm18:00-pm21:00(3h) / pm18:00-pm22:00(4h)
- 4 pm19:00-pm22:00(3h)